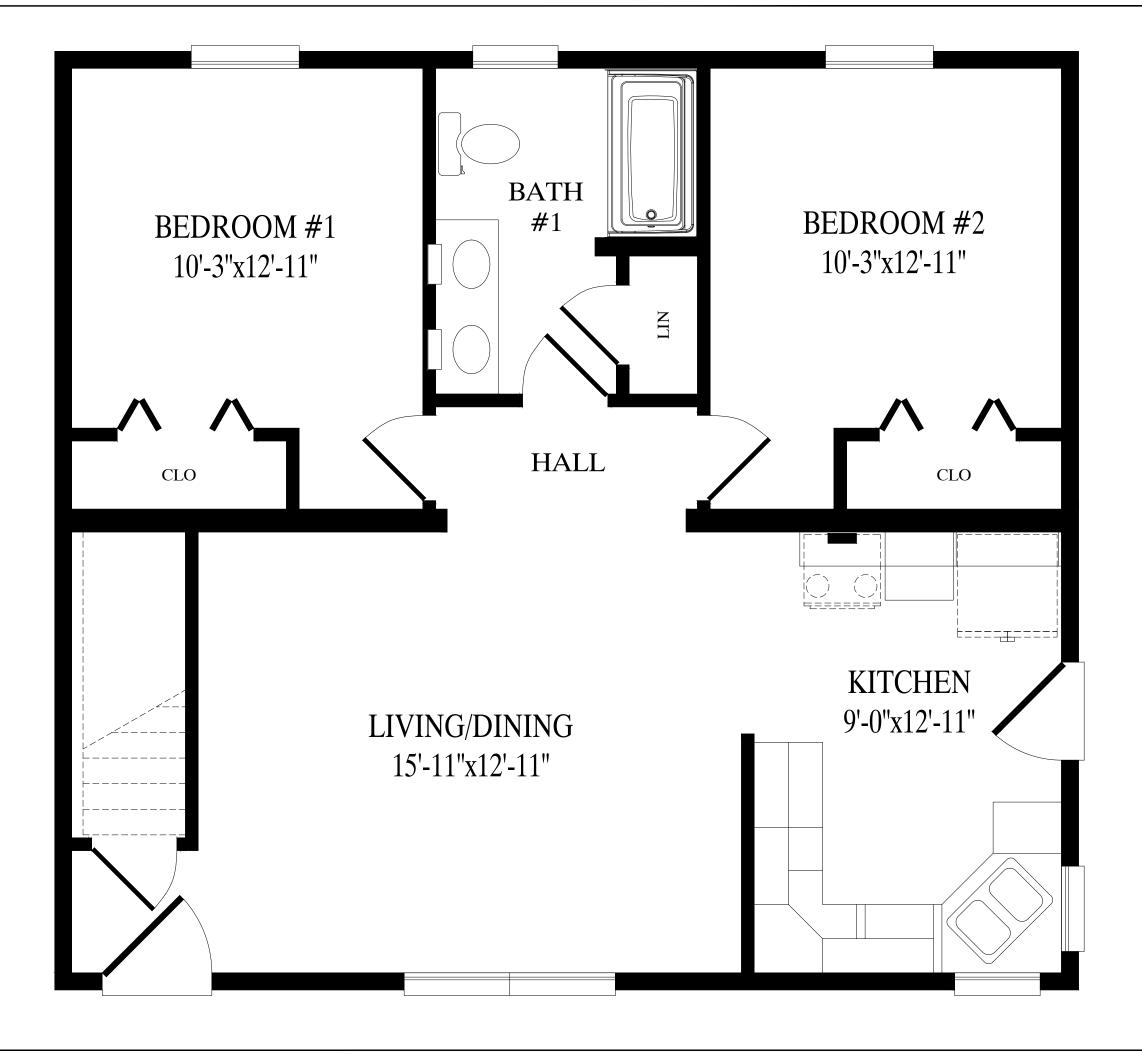

|         |                                        | CITY C                        | COUNTY          | STATE   |
| •     |            |           |         | Ŀ       |                                        | WIND SPEED                    | SNOW LOAD       | sq. ft. |
| 1     |            |           |         |         | 72 East Market Street BUILDING MILDING | 333 MPH VULT                  | غ فی فی فی فی   | 825     |
| _     |            |           |         | MODULAR | NG (888) 553-1414 SYSTEMS, INC.        | ORDER NO. SERIAL NO. FILE NO. |                 |         |
|       |            |           |         | SYSTEM  |                                        | ORDER # SERIAL # ULTIMA       | ULTIMA RENDERED |         |

GREGO

2/10/2025

Ultima 27'-6" x 30' Ranch 825 sq. ft.