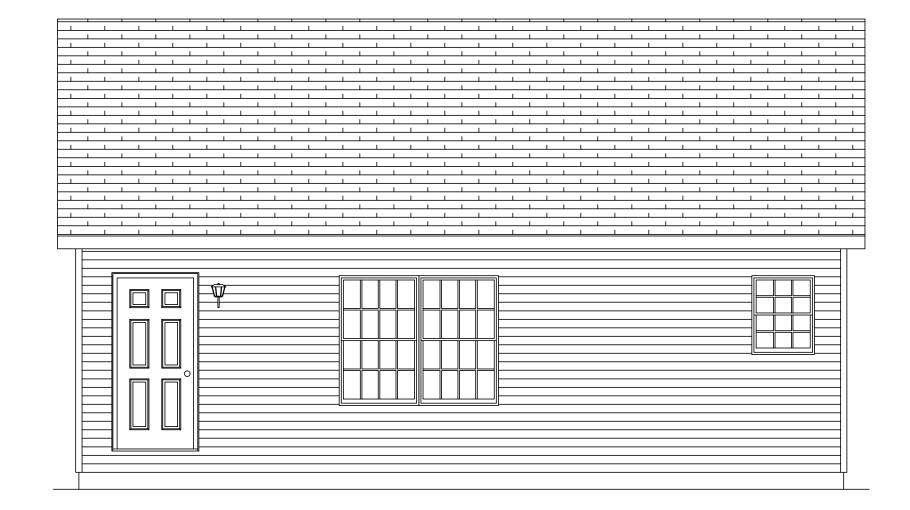

|       | 2:38:58 PM | FLOOR     |         | CEILING |                                        |                               |                 |         |
|-------|------------|-----------|---------|---------|----------------------------------------|-------------------------------|-----------------|---------|
| PAGE: | DATE:      | DRAWN BY: | STATUS: |         | UTATOTAC                               | BUILDER                       | CUSTOMER        |         |
|       | 00/00/00   | INIT      | STAT    |         |                                        | BUILDER NAME                  |                 | JLTIMA  |
|       |            |           |         |         | FRON FLEVAION                          | CITY COUNTY                   |                 | STATE   |
| 2     |